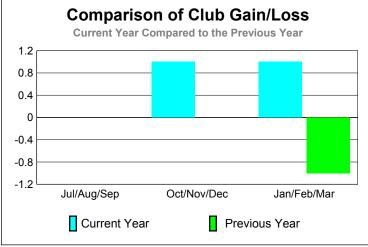

GMT: TERRY GRAHAM Location: ONTARIO GMT CA: 2

|             |                            | <u>Club</u><br>200            | 2008-2009                         |                                  |                                  |
|-------------|----------------------------|-------------------------------|-----------------------------------|----------------------------------|----------------------------------|
| Month       | New<br>Club<br><u>Goal</u> | Actual<br>New<br><u>Clubs</u> | Actual<br>Dropped<br><u>Clubs</u> | Gain/<br>Loss of<br><u>Clubs</u> | Gain/<br>Loss of<br><u>Clubs</u> |
| Jul/Aug/Sep | 0                          | 1                             | -1                                | 0                                | 0                                |
| Oct/Nov/Dec | 1                          | 1                             | 0                                 | 1                                | 0                                |
| Jan/Feb/Mar | 1                          | 1                             | 0                                 | 1                                | -1                               |
| Totals      | 2                          | 3                             | -1                                | 2                                | -1                               |