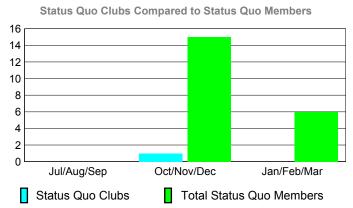

## YTD Status Quo Clubs 2009-2010

|             |                            | MEM                          |                                  |                                 |                                 |
|-------------|----------------------------|------------------------------|----------------------------------|---------------------------------|---------------------------------|
|             |                            | Member<br>200                | <u>Membership</u><br>2008-2009   |                                 |                                 |
| Month       | Net<br>Memb<br><u>Goal</u> | Actual<br>New<br><u>Memb</u> | Actual<br>Dropped<br><u>Memb</u> | Gain/<br>Loss of<br><u>Memb</u> | Gain/<br>Loss of<br><u>Memb</u> |
| Jul/Aug/Sep | 10                         | 46                           | -58                              | -12                             | -14                             |
| Oct/Nov/Dec | 20                         | 72                           | -79                              | -7                              | -14                             |
| Jan/Feb/Mar | 0                          | 97                           | -53                              | 44                              | 6                               |
| Totals      | 30                         | 215                          | -190                             | 25                              | -22                             |