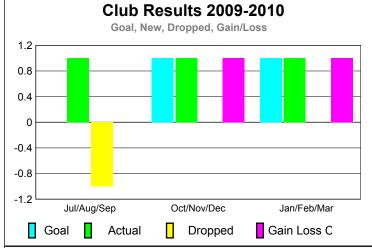

GMT: TERRY GRAHAM Location: ONTARIO GMT CA: 2

|             |                            | <u>Club</u><br>200            | 2008-2009                         |                                  |                                  |
|-------------|----------------------------|-------------------------------|-----------------------------------|----------------------------------|----------------------------------|
| Month       | New<br>Club<br><u>Goal</u> | Actual<br>New<br><u>Clubs</u> | Actual<br>Dropped<br><u>Clubs</u> | Gain/<br>Loss of<br><u>Clubs</u> | Gain/<br>Loss of<br><u>Clubs</u> |
| Jul/Aug/Sep | 0                          | 1                             | -1                                | 0                                | 0                                |
| Oct/Nov/Dec | 1                          | 1                             | 0                                 | 1                                | 0                                |
| Jan/Feb/Mar | 1                          | 1                             | 0                                 | 1                                | -1                               |
| Totals      | 2                          | 3                             | -1                                | 2                                | -1                               |