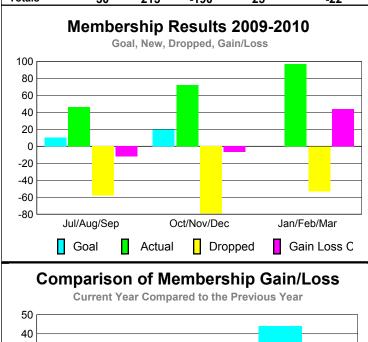

## YTD Status Quo Clubs 2009-2010

|             |                            | MEM                          |                                  |                                 |                                 |
|-------------|----------------------------|------------------------------|----------------------------------|---------------------------------|---------------------------------|
|             |                            | Member<br>200                | <u>Membership</u><br>2008-2009   |                                 |                                 |
| Month       | Net<br>Memb<br><u>Goal</u> | Actual<br>New<br><u>Memb</u> | Actual<br>Dropped<br><u>Memb</u> | Gain/<br>Loss of<br><u>Memb</u> | Gain/<br>Loss of<br><u>Memb</u> |
| Jul/Aug/Sep | 10                         | 46                           | -58                              | -12                             | -14                             |
| Oct/Nov/Dec | 20                         | 72                           | -79                              | -7                              | -14                             |
| Jan/Feb/Mar | 0                          | 97                           | -53                              | 44                              | 6                               |
| Totals      | 30                         | 215                          | -190                             | 25                              | -22                             |